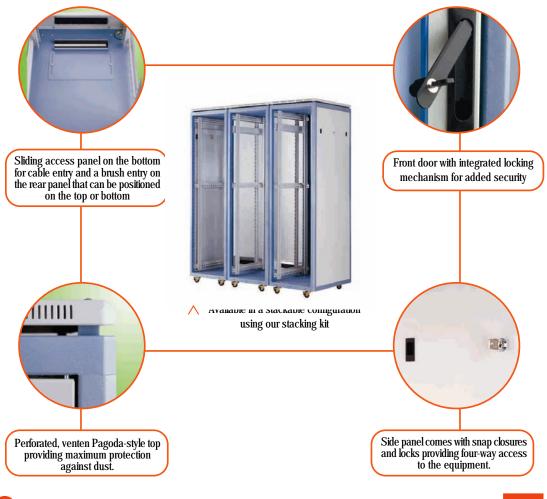

#### \*Cable access

Multiple cable entry points provide maximum versatility. There is a rubber edge sliding cover mechanism that protects and fix the cables.

There is a brush on the rear panel that can be positioned on top or bottom (brush entry available on racks of 32U and above)

**Frames** are made with 28 fold design for increased stability.

Vented Pagoda-style top cover with builtin space for available top mount cooling system providing protection against dust flow from the top. Besides that it cause a chimney effect to provide passive heat transportation via convection.

complete with slam latches and locks. **Rear door;** lockable, removable with lock.

Secure, locking front and back doors with spring loaded hinges offer best accessibility even when connecting the cabinets. The door hinge is easily swapped from one side to the other. All giving you 4-way access to equipment. Front and rear door can be replaced that gives you flexibility for different installations.