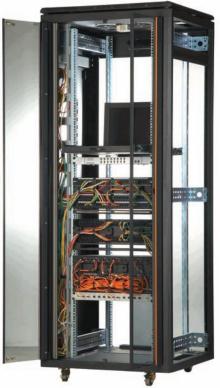

#### \*Cable access

Multiple cable entry points provide maximum versatility. There is a rubber edge sliding cover mechanism that protects and fix the cables.

There is a brush on the rear panel that can be positioned on top or bottom (brush entry available on racks of 32U and above)

**19" mounting angles** (front/2ea. and back/2ea) allow for flexible configuration and adjustable in depth.

**C-rails** (3ea.left + 3ea.right) increase the stability of equipment mounting and fixing shelves in 4 points.