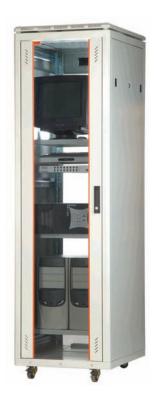

#### FEATURES \*Easy to access

Front door features a full-length smoked and shatterproof glass door with decorative accent trim reinforced with left/right metal frames and integral locking mechanism.

Side doors; lockable, removable

complete with slam latches and locks. **Rear door;** lockable, removable with lock.

Secure, locking front and back doors with spring loaded hinges offer best accessibility even when connecting the cabinets. The door hinge is easily swapped from one side to the other. All giving you 4-way access to equipment. Front and rear door can be replaced that gives you flexibility for different installations.

#### \*Cable access

Multiple cable entry points provide maximum versatility. There is a rubber edge sliding cover mechanism that protects and fix the cables.

There is a brush on the rear panel that can be positioned on top or bottom (brush entry available on racks of 32U and above)