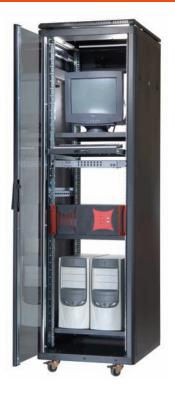

#### FEATURES \*Easy to access

Front door features a full-length smoked and shatterproof glass door with decorative accent trim reinforced with left/right metal frames and integral locking mechanism.

Side doors; lockable, removable

complete with slam latches and locks. **Rear door;** lockable, removable with lock.

Secure, locking front and back doors with spring loaded hinges offer best accessibility even when connecting the cabinets. The door hinge is easily swapped from one side to the other. All giving you 4-way access to equipment. Front and rear door can be replaced that gives you flexibility for different installations.

#### \*Cable access

Multiple cable entry points provide maximum versatility. There is a rubber edge sliding cover mechanism that protects and fix the cables.

There is a brush on the rear panel that can be positioned on top or bottom (brush entry available on racks of 32U and above)