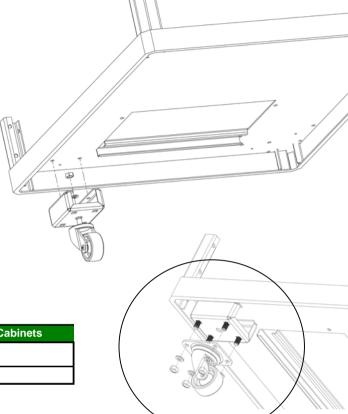

## ACCESSORIES - Castor Group and Levelling Feet -

Castor Group for DIGITUS Professional Line Free Standing Cabinets

## **Castor Group**

Rotational type

- •1set= 4 castor (2ea. at front with brake ,
- 2ea. at rear without brake)
- ·Load capacity per castor=250kg. static load

| Castor Group for DIGITUS Professional Line Free Standing Cabinets |                                    |
|-------------------------------------------------------------------|------------------------------------|
| Order No                                                          | Product Definition                 |
| M22 TKGR1                                                         | CASTER GROUP ( four point fixing ) |