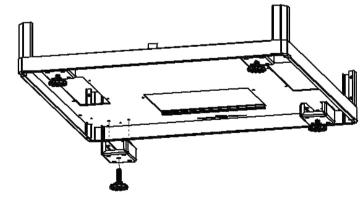

## Levelling Feet for DIGITUS Professional Line Free Standing Cabinets

Levelling Feet

•1set= 4 ea.

•Load capacity per feet=250kg. static load

| Levelling Feet for DIGITUS Professional Line Free Standing Cabinets |                    |
|---------------------------------------------------------------------|--------------------|
| Order No                                                            | Product Definition |
| M11 PNY02                                                           | LEVELLING FEET     |